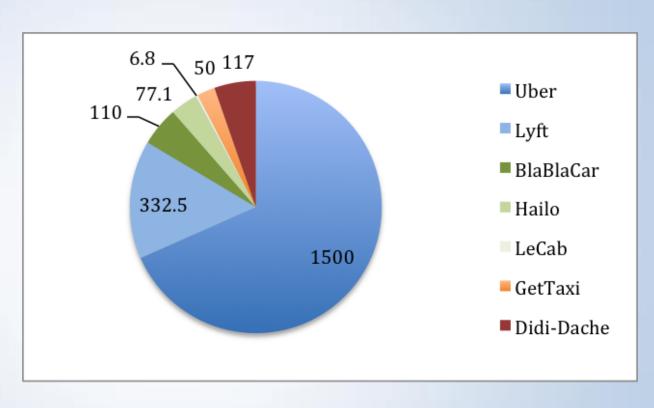

# Goods transportation and delivery

- Key players
- Services
- Fees and payment

REPUBLIC OF SLOVENIA

SCIENCE AND SPORT

MINISTRY OF EDUCATION,

**Differentials** 

Key players

- US
  - Uber (2009)
  - Lyft (2012)
- Europe
  - BlaBlaCar (2012)
  - Hailo (2011)
  - LeCab (2012)
- Middle East
  - GetTaxi (2010)
- Asia
  - Didi-Dache (2012)

Pie shows venture investments in \$ million.

Firms listed above are jointly valued around \$ 20 billion!