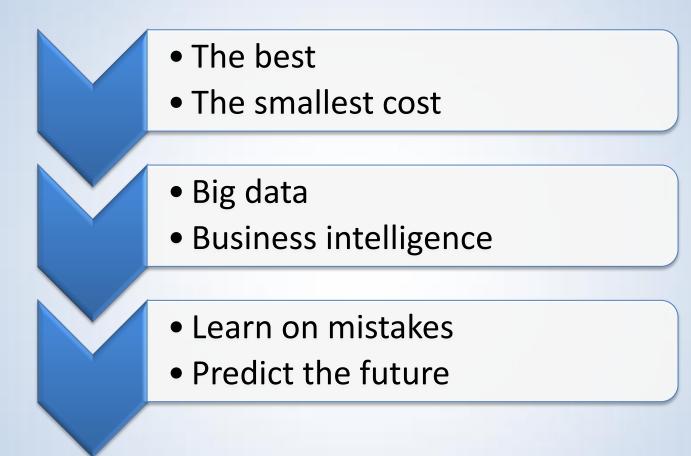

#### **Business metrics KPIs**

- Monitor the performance
- Monitor the quality

"And this is the only performance indicator that's moving up. Unfortunately, it's my blood pressure."

Vir: cartoonstock.com

**REPUBLIC OF SLOVENIA MINISTRY OF EDUCATION,** SCIENCE AND SPORT